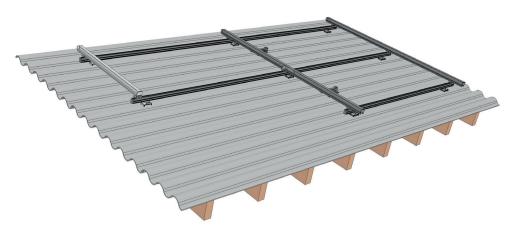

1. Make sure the solar panels around the place where the Alu angle bracket is placed are removed.

2. Place the Alu right-angle bracket at the bottom of the IP insert profile where the last solar panel with return is placed.

## IMS-SOLAR

Rivet the Alu angle bracket into the pre-drilled holes. Use the two supplied pop rivets for mounting. The rivets are mounted using the rivet pliers. It is important to use a rivet nosepiece for the IMS-Solar

Two holes now need to be drilled first. Use the Alu angle bracket as a template for this. Use one of the two holes. Drilling should be done with a steel drill size 6.5

**5.** The assembly is now complete.