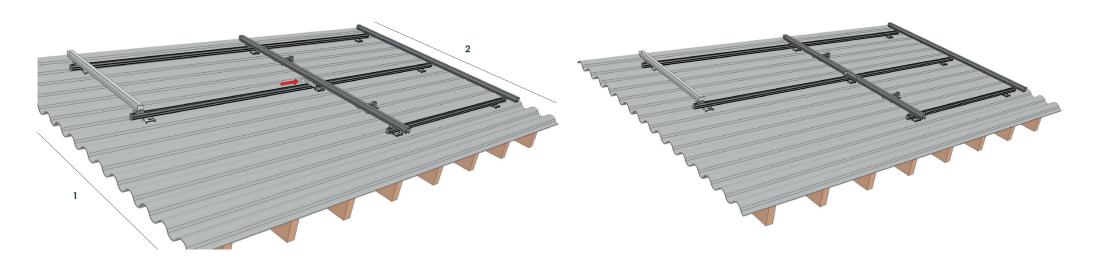

1. Make sure the solar panels around the place where the Alu angle bracket is placed are removed.

2. Place the Alu right-angle bracket at the bottom of the IP insert profile where the last solar panel with return is placed.