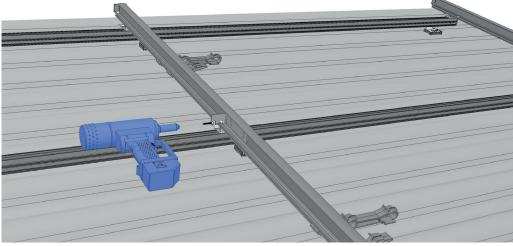

## IMS-SOLAR

Rivet the Alu angle bracket into the pre-drilled holes. Use the two supplied pop rivets for mounting. The rivets are mounted using the rivet pliers. It is important to use a rivet nosepiece for the IMS-Solar