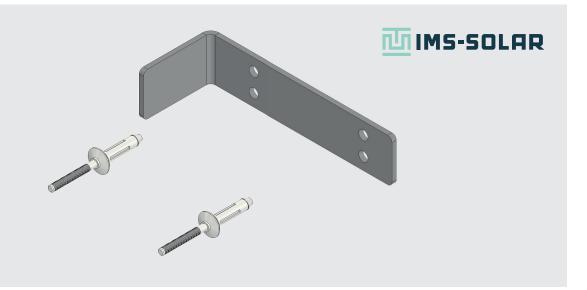

## Manual Alu angle bracket

In this manual we show the installation method of the Alu angle bracket. The use of this bracket is only necessary if the solar panels are installed in stages.

The article number of the Alu angle bracket is 20153.

## IMS-SOLAR

Rivet the Alu angle bracket into the pre-drilled holes. Use the two supplied pop rivets for mounting. The rivets are mounted using the rivet pliers. It is important to use a rivet nosepiece for the IMS-Solar