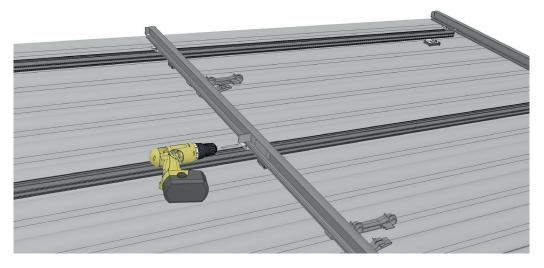

Two holes now need to be drilled first. Use the Alu angle bracket as a template for this. Use one of the two holes. Drilling should be done with a steel drill size 6.5

**5.** The assembly is now complete.