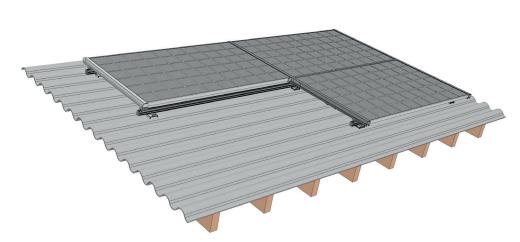

f this bracket is only necessary if the solar panels are installed in stages.

The article number of the Alu angle bracket is 20153.





1. Make sure the solar panels around the place where the Alu angle bracket is placed are removed.

2. Place the Alu right-angle bracket at the bottom of the IP insert profile where the last solar panel with return is placed.

## IMS-SOLAR





Rivet the Alu angle bracket into the pre-drilled holes. Use the two supplied pop rivets for mounting. The rivets are mounted using the rivet pliers. It is important to use a rivet nosepiece for the IMS-Solar

Two holes now need to be drilled first. Use the Alu angle bracket as a template for this. Use one of the two holes. Drilling should be done with a steel drill size 6.5



**5.** The assembly is now complete.



6. The solar panels can be put back in place.

sealing rivets.