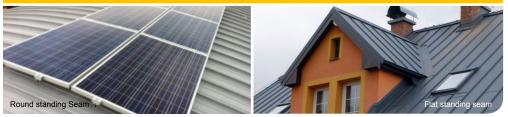

## **Datasheet** Standing Seam | Round and Flat

Technical specifications

- · Special clamps for seamed roofs.
- Clamps for landscape and portrait mounting.
- Rotating option for aligning profiles on slightly curved roof.
- Pre-mounted with hammerhead bolt and serration nut.
- Side mounting for easy and fast installation.

## **Article overview**

| Standing seam - Round |                                           |                                       |                                                        |
|-----------------------|-------------------------------------------|---------------------------------------|--------------------------------------------------------|
| Article number        | 727795                                    | 1 1 1 1 1 1 1 1 1 1 1 1 1 1 1 1 1 1 1 | CTC distance<br>roof crowns<br>kaizip<br>clip distance |
| Description           | Alu Kalzip clamp<br>(profiles vertical)   |                                       |                                                        |
| Profile mounting      | Vertical                                  |                                       |                                                        |
| Panel mounting        | Landscape                                 |                                       |                                                        |
| Article number        | 727796                                    |                                       |                                                        |
| Description           | Alu Kalzip clamp<br>(profiles horizontal) |                                       |                                                        |
| Profile mounting      | Horizontal                                |                                       |                                                        |
| Panel mounting        | Portrait                                  |                                       |                                                        |

| Standing seam - Flat |                                  |   |  |
|----------------------|----------------------------------|---|--|
| Article number       | 727780                           | 2 |  |
| Description          | Alu standing seam clamp straight |   |  |
| Profile mounting     | Vertical and horizontal          |   |  |
| Panel mounting       | Landscape and portrait           |   |  |